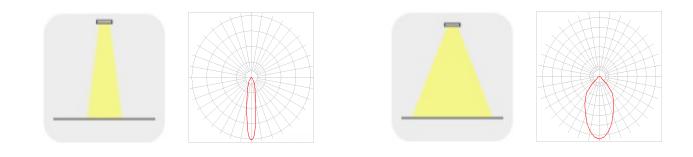

## ELECTRICAL CHARACTERISTICS

- Electrical insulation class III
- Power cord length: 2m
- Standard power supply 12-24V DC

- 160 x 65mm
- Inner diameter 38mm
- Weight 1kg

Narrow focus (N)

Medium focus ( M )

Wide focus (W)