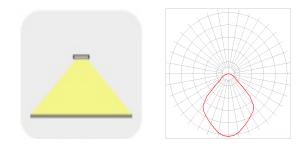

## ELECTRICAL CHARACTERISTICS

- Electrical insulation class III
- Power cord length: 2m
- Standard power supply 12-24V DC

- 160 x 65mm
- Inner diameter 38mm
- Weight 1kg

Narrow focus (N)

Medium focus ( M )

Wide focus (W)