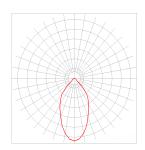

|
| COD PRODUS      | ST-120                                          |



- The fixture was specially designed for general surface lighting in areas where explosive atmospheres may occur.
- Designed and manufactured in Romania.



- It can be mounted on a vertical pole, console or any flat surface.
- The casing is made of powder coated aluminium.
- The diffuser is made of 3 mm thick UV protected clear polycarbonate.



- The ingress protection rating is IP 66.
- The impact protection rating is IK 10.
- Rated operating temperature from -20 °C up to +40 °C.



- Color rendering index: 80 for WN and 70 for WH
- Special designed lenses
- Powerful Osram LED with a lifespan of 100.000 hours



- Electrical safety class I
- Standard power supply 90-230V AC, 50/60Hz



355 x 248 mm







## Medium focus ( M )