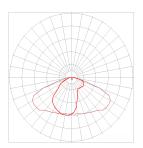

- Powerful Osram LED with a lifespan of 100.000 hours
- Special designed lenses
- Color rendering index: 80 for WN and 70 for WH

- 355 x 248 mm
- Weight 5,6kg

Street focus (S)