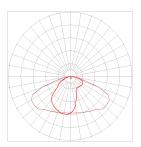

- Rated operating temperature from -20 °C up to +40 °C.
- The impact protection rating is IK 10.
- The ingress protection rating is IP 66.

- 355 x 248 mm
- Weight 4,6kg

Street focus (S)