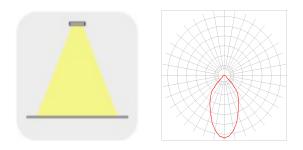

- Standard power supply 90-230V AC, 50/60Hz
- Electrical safety class I

• 355 x 248 mm

Medium focus (M)