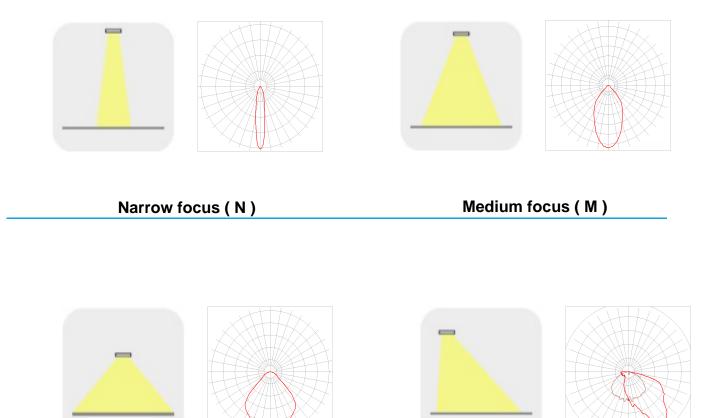

- Focus is done with specially designed lenses in order to obtain the desired light angle. The lenses can have a narrow, medium or wide focus.
- The luminous flux depends on the LED's colour. For the white colour it has a min. value of 100 lm/W, whether it is warm white, neutral white or cool white.
- Color rendering index: 80 for WN and WW and 70 for WH