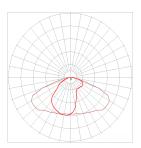

## PHOTOMETRIC CHARACTERISTICS

- Color rendering index: 80 for WN and WW and 70 for WH
- Luminous flux min 100lm/w for cool white
- Powerful Brideglux COB LEDs

- Standard power supply 90-230V AC, 50/60Hz
- Electrical safety class I
- Power factor >0,95
- Total harmonic distortion <20%</li>

- 500 x 248 mm
- Weight 6kg

Street focus (S)