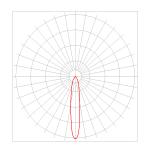

|
| Driver          | Included                                        |
| COD PRODUS      | LI-016                                          |



- The APRON projector is used to illuminate the platforms for boarding or stationary aircraft.
- Designed and manufactured in Romania



- The impact protection rating is IK 10.
- Rated operating temperature from -40 °C up to +50 °C.
- The ingress protection rating is IP 66.



- Luminous flux min 45000lm
- Powerful Brideglux COB LEDs
- Color rendering index: 80 for WN and 70 for WH



- Power factor >0,95
- Standard power supply 90-230V AC, 50/60Hz
- Electrical safety class I



- The casing is made of powder coated aluminium.
- The disperser is made from UV protected polycarbonate.



750 x 400 x 300 mm







## Narrow focus (N)