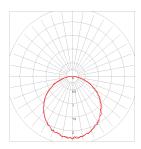

# PHOTOMETRIC CHARACTERISTICS

- Powerful Osram LED with a lifespan of 100.000 hours
- Color rendering index: 80 for WN and WW and 70 for WH

- Rated operating temperature from -20 °C up to +40 °C.
- The ingress protection rating is IP 65.

#### Omnidirectional focus (O)