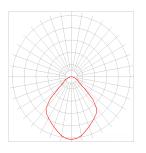

This linear projector contains 24 RGB LEDs (8 x RED, 8 x GREEN, 8 x BLUE) with a standard power supply of 230V AC or optional with 12-24V DC.

Narrow focus (N)

Medium focus ( M )

Wide focus (W)