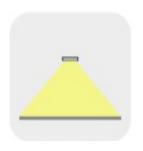

This linear projector contains 24 RGB LEDs (8 x RED, 8 x GREEN, 8 x BLUE) with a standard power supply of 230V AC or optional with 12-24V DC.

Narrow focus (N)

Medium focus ( M )

Wide focus (W)