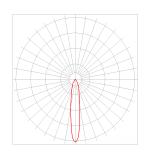

This linear projector contains 24 RGB LEDs (8 x RED, 8 x GREEN, 8 x BLUE) with a standard power supply of 230V AC or optional with 12-24V DC.

Narrow focus (N)

Medium focus ( M )

Wide focus (W)