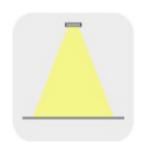

This linear projector contains 24 RGB LEDs (8 x RED, 8 x GREEN, 8 x BLUE) with a standard power supply of 230V AC or optional with 12-24V DC.

Narrow focus (N)

Medium focus ( M )

Wide focus (W)