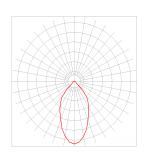

This linear projector contains 24 RGB LEDs (8 x RED, 8 x GREEN, 8 x BLUE) with a standard power supply of 230V AC or optional with 12-24V DC.

Narrow focus (N)

Medium focus ( M )

Wide focus (W)