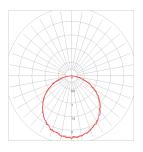

## Saturn

3 LED Adjustable Projector















## **SATURN**















Commercial

Residential

**Public** 

This product can be used successfully in various applications in different fields:

- Garden lighting
- Architectural lighting
- Pathway lighting
- Park lighting
- General lighting



| Number of LEDs | 3 (1 x ROSU, 1 x VERDE, 1 x ALBASTRU) |
|----------------|---------------------------------------|
| DMX Driver     | Included (Inside the body case)       |



This linear projector contains 3 RGB LEDs (1 x RED, 1 x GREEN, 1 x BLUE) with a standard power supply of 230V AC or optional with 12-24V DC.





















Narrow focus (N)

Medium focus (M)









Wide focus (W)

Omnidirectional focus ( O )