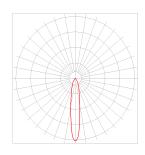

## Saturn

3 LED Adjustable Projector















## **SATURN**















Commercial

Residential

**Public** 

This product can be used successfully in various applications in different fields:

- Garden lighting
- Architectural lighting
- Pathway lighting
- Park lighting
- General lighting



| Number of LEDs | 3 (1 x ROSU, 1 x VERDE, 1 x ALBASTRU) |
|----------------|---------------------------------------|
| DMX Driver     | Included (Inside the body case)       |



This linear projector contains 3 RGB LEDs (1 x RED, 1 x GREEN, 1 x BLUE) with a standard power supply of 230V AC or optional with 12-24V DC.





















Narrow focus (N)

Medium focus (M)









Wide focus (W)

Omnidirectional focus ( O )