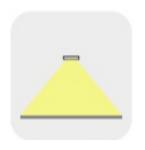

## Saturn

3 LED Adjustable Projector















## **SATURN**















Commercial

Residential

**Public** 

This product can be used successfully in various applications in different fields:

- Garden lighting
- Architectural lighting
- Pathway lighting
- Park lighting
- General lighting



| Number of LEDs | 3 (1 x ROSU, 1 x VERDE, 1 x ALBASTRU) |
|----------------|---------------------------------------|
| DMX Driver     | Included (Inside the body case)       |



This linear projector contains 3 RGB LEDs (1 x RED, 1 x GREEN, 1 x BLUE) with a standard power supply of 230V AC or optional with 12-24V DC.





















Narrow focus (N)

Medium focus (M)









Wide focus (W)

Omnidirectional focus ( O )