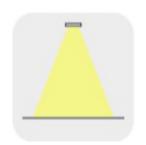

## Saturn

3 LED Adjustable Projector















## **SATURN**















Commercial

Residential

**Public** 

This product can be used successfully in various applications in different fields:

- Garden lighting
- Architectural lighting
- Pathway lighting
- Park lighting
- General lighting



| Number of LEDs | 3 (1 x ROSU, 1 x VERDE, 1 x ALBASTRU) |
|----------------|---------------------------------------|
| DMX Driver     | Included (Inside the body case)       |



This linear projector contains 3 RGB LEDs (1 x RED, 1 x GREEN, 1 x BLUE) with a standard power supply of 230V AC or optional with 12-24V DC.





















Narrow focus (N)

Medium focus (M)









Wide focus (W)

Omnidirectional focus ( O )