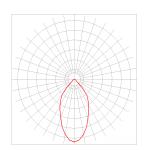

## Saturn

3 LED Adjustable Projector















## **SATURN**















Commercial

Residential

**Public** 

This product can be used successfully in various applications in different fields:

- Garden lighting
- Architectural lighting
- Pathway lighting
- Park lighting
- General lighting



| Number of LEDs | 3 (1 x ROSU, 1 x VERDE, 1 x ALBASTRU) |
|----------------|---------------------------------------|
| DMX Driver     | Included (Inside the body case)       |



This linear projector contains 3 RGB LEDs (1 x RED, 1 x GREEN, 1 x BLUE) with a standard power supply of 230V AC or optional with 12-24V DC.





















Narrow focus (N)

Medium focus (M)









Wide focus (W)

Omnidirectional focus ( O )