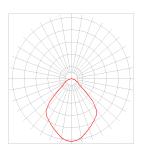

## Saturn

3 LED Adjustable Projector















## **SATURN**















Commercial

Residential

**Public** 

This product can be used successfully in various applications in different fields:

- Garden lighting
- Architectural lighting
- Pathway lighting
- Park lighting
- General lighting



| Number of LEDs | 3 (1 x ROSU, 1 x VERDE, 1 x ALBASTRU) |
|----------------|---------------------------------------|
| DMX Driver     | Included (Inside the body case)       |



This linear projector contains 3 RGB LEDs (1 x RED, 1 x GREEN, 1 x BLUE) with a standard power supply of 230V AC or optional with 12-24V DC.





















Narrow focus (N)

Medium focus (M)









Wide focus (W)

Omnidirectional focus ( O )