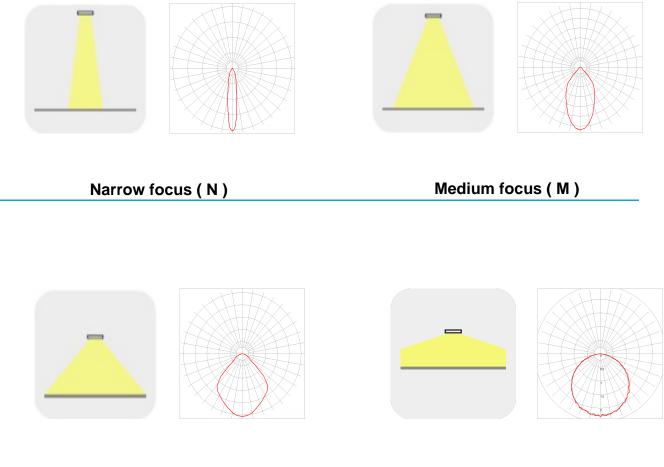

This linear projector contains 6 RGB LEDs (2 x RED, 2 x GREEN, 2 x BLUE) with a standard power supply of 230V AC or optional with 12-24V DC.

Wide focus ( W )Omnidirectional focus ( O )