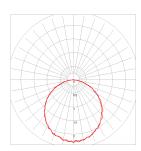

This linear projector contains 24 RGB LEDs (8 x RED, 8 x GREEN, 8 x BLUE) with a standard power supply of 230V AC or optional with 12-24V DC.

Narrow focus (N)

Medium focus (M)

Wide focus (W)

Omnidirectional focus ( O )