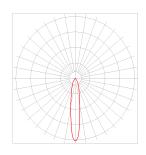

This linear projector contains 24 RGB LEDs (8 x RED, 8 x GREEN, 8 x BLUE) with a standard power supply of 230V AC or optional with 12-24V DC.

Narrow focus (N)

Medium focus (M)

Wide focus (W)

Omnidirectional focus ( O )