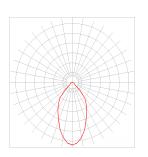

This linear projector contains 24 RGB LEDs (8 x RED, 8 x GREEN, 8 x BLUE) with a standard power supply of 230V AC or optional with 12-24V DC.

Narrow focus (N)

Medium focus (M)

Wide focus (W)

Omnidirectional focus ( O )