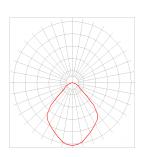

This linear projector contains 24 RGB LEDs (8 x RED, 8 x GREEN, 8 x BLUE) with a standard power supply of 230V AC or optional with 12-24V DC.

Narrow focus (N)

Medium focus (M)

Wide focus (W)

Omnidirectional focus ( O )