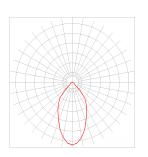

This recessed projector contains 6 RGB LEDs (2 x RED, 2 x GREEN, 2 x BLUE) with a standard power supply of 230V AC or optional with 12-24V DC.

Narrow focus (N)

Medium focus (M)

Wide focus (W)

Omnidirectional focus ( O )