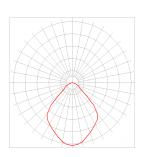

This recessed projector contains 6 RGB LEDs (2 x RED, 2 x GREEN, 2 x BLUE) with a standard power supply of 230V AC or optional with 12-24V DC.

Narrow focus (N)

Medium focus (M)

Wide focus (W)

Omnidirectional focus ( O )