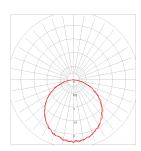

This recessed projector contains 6 RGB LEDs (2 x RED, 2 x GREEN, 2 x BLUE) with a standard power supply of 230V AC or optional with 12-24V DC.

Narrow focus (N)

Medium focus (M)

Wide focus (W)

Omnidirectional focus ( O )