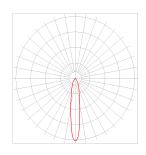

This recessed projector contains 6 RGB LEDs (2 x RED, 2 x GREEN, 2 x BLUE) with a standard power supply of 230V AC or optional with 12-24V DC.

Narrow focus (N)

Medium focus (M)

Wide focus (W)

Omnidirectional focus ( O )