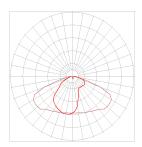

This pool projector contains 36 RGB LEDs (12 x RED, 12 x GREEN, 12 x BLUE) and is powered by a 12-24V DC source.

Street focus (S)