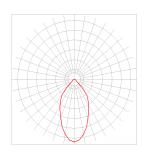

• 245 x 85 mm

Narrow focus (N)

Medium focus (M)

Wide focus (W)

Street focus (S)