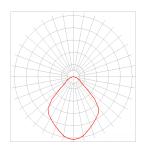

• 245 x 85 mm

Narrow focus (N)

Medium focus (M)

Wide focus (W)

Street focus (S)