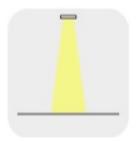

• 245 x 85 mm

Narrow focus (N)

Medium focus (M)

Wide focus (W)

Street focus (S)