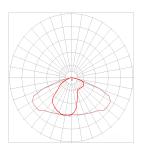

• 245 x 85 mm

Narrow focus (N)

Medium focus (M)

Wide focus (W)

Street focus (S)