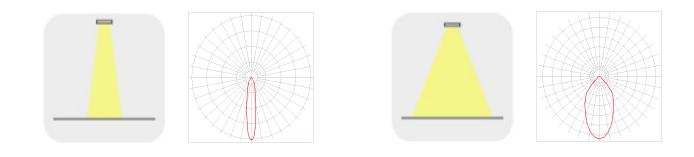

## ELECTRICAL CHARACTERISTICS

- Electrical insulation class III
- Power cord length: 2m
- Standard power supply 12-24V DC

- 160 x 65mm
- Inner diameter 38mm
- Weight 1kg

Narrow focus (N)

Medium focus ( M )

Wide focus (W)