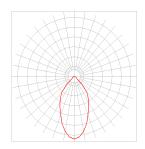

- Electrical safety class I
- Standard power supply 90-230V AC, 50/60Hz

355 x 248 mm

Medium focus ( M )