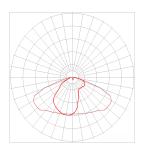

- The ingress protection rating is IP 66.
- Rated operating temperature from -20 °C up to +40 °C.
- The impact protection rating is IK 10.

- 355 x 248 mm
- Weight 6,6kg

Street focus (S)