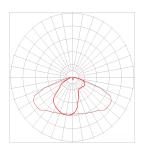

- Rated operating temperature from -20 °C up to +40 °C.
- The impact protection rating is IK 10.
- The ingress protection rating is IP 66.

- 355 x 248 mm
- Weight 4,6kg

Street focus (S)