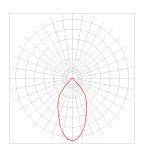

- Electrical safety class I
- Standard power supply 90-230V AC, 50/60Hz

Standard dimension 440 x 440 mm

Medium focus ( M )

Wide focus (W)

Omnidirectional focus ( O )

Street focus (S)