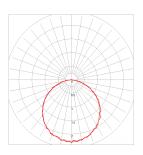

- Electrical safety class I
- Standard power supply 90-230V AC, 50/60Hz

Standard dimension 440 x 440 mm

Medium focus ( M )

Wide focus (W)

Omnidirectional focus ( O )

Street focus (S)