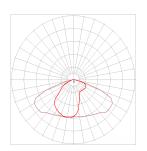

- Electrical safety class I
- Standard power supply 90-230V AC, 50/60Hz

Standard dimension 440 x 440 mm

Medium focus ( M )

Wide focus (W)

Omnidirectional focus ( O )

Street focus (S)