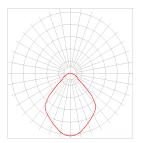

- Electrical safety class I
- Standard power supply 90-230V AC, 50/60Hz

Standard dimension 440 x 440 mm

Medium focus ( M )

Wide focus (W)

Omnidirectional focus ( O )

Street focus (S)