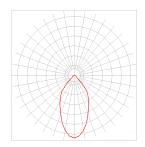

|
| Total power     | 10-30W                                          |



- The fixture was specially designed for general surface lighting in areas where explosive atmospheres may occur.
- Designed and manufactured in Romania.



- The casing is made of powder coated aluminium.
- The diffuser is made of 3 mm thick UV protected clear polycarbonate.
- It can be mounted on a vertical pole, console or any flat surface.



- Color rendering index: 80 for WN and 70 for WH
- Powerful Osram LED with a lifespan of 100.000 hours
- Special designed lenses



- Rated operating temperature from -20 °C up to +40 °C.
- The ingress protection rating is IP 66.
- The impact protection rating is IK 10.



- Standard power supply 90-230V AC, 50/60Hz
- Electrical safety class I



• 355 x 248 mm







## Medium focus ( M )