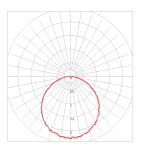

on customer requirements.
- Designed and manufactured in Romania



- Casing is made of powder coated aluminium.
- It can be mounted on any flat surface veritical or horizontal
- The diffuser is made of 3 mm thick UV protected clear polycarbonate.
- On the front you can find a LED used for signaling the charging process also a button for testing if the product works when using the batteries



Standard power supply 230V AC

Minimum autonomy of 1 hours from the outage, optional 3 hours

- NiMH batteries
- Electrical safety class III



- The product uses 4 high power Osram LEDs.
- The colour used is cool white(5000K).
- Observation distance up to 25 m



- The ingress protection rating is IP 65.
- Rated operating temperature from -20 °C up to +40 °C.



- 315 x 133 x75
- Weight 1,2kg







## Omnidirectional focus (O)