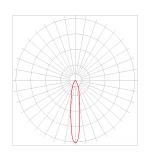

- The power supply is 230 V, 50/60 Hz
- The power factor is at least 0.9

- D65mm
- L 135mm
- Weight 0.6 kg

Narrow focus (N)

Medium focus (M)

Wide focus (W)

Street focus (S)