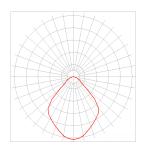

- The power supply is 230 V, 50/60 Hz
- The power factor is at least 0.9

- D65mm
- L 135mm
- Weight 0.6 kg

Narrow focus (N)

Medium focus (M)

Wide focus (W)

Street focus (S)