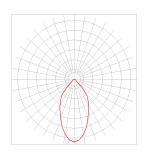

- The power supply is 230 V, 50/60 Hz
- The power factor is at least 0.9

- D65mm
- L 135mm
- Weight 0.6 kg

Narrow focus (N)

Medium focus (M)

Wide focus (W)

Street focus (S)