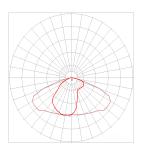

- The power supply is 230 V, 50/60 Hz
- The power factor is at least 0.9

- D65mm
- L 135mm
- Weight 0.6 kg

Narrow focus (N)

Medium focus (M)

Wide focus (W)

Street focus (S)