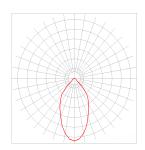

ectors.
- The system successfully replaces the classic fluorescent lighting solutions.
- Designed and manufactured in Romania



- The casing is made of anodized aluminium.
- The diffuser is made of 3 mm thick UV protected clear polycarbonate
- The mounting system is made of anodized aluminium.
- The LED projector can be rotated to the angle desired by the user.
- The LED projector has the CE marking and are manufactured according to RoHS.



- The ingress protection rating is IP 66.
- Rated operating temperature from -20 °C up to +40 °C.
- The impact protection rating is IK 10.



- Electrical safety class I
- Standard power supply 230V AC, 50/60 Hz
- Power cable length 2m



- Color rendering index: 70
- LEDs luminous efficiency is 300 lm / LED



- 900 x 54 x 115 mm
- Weight 3,6kg







## Medium focus ( M )