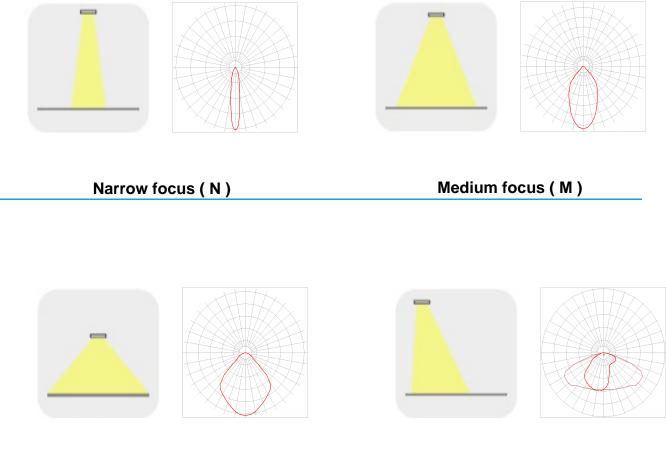

- Color rendering index: 80 for WN and WW and 70 for WH
- Focus is done with specially designed lenses in order to obtain the desired light angle. The lenses can have a narrow, medium or wide focus.
- The luminous flux depends on the LED's colour. For the white colour it has a min. value of 100 lm/W, whether it is warm white, neutral white or cool white.

- The ingress protection rating is IP 66.
- Rated operating temperature from -20 °C up to +40 °C.
- The impact protection rating is IK 10.

- 610 x 54 x 115 mm
- Weight 2,5kg

Wide focus (W)Street focus (S)