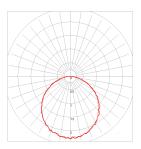

AC |
| Number of LEDs  | 8 12 1COB          |
| COD PRODUS      | LO-035             |
| Total power     | 20W 30W 43W        |



- Specially designed for park lighting, access ways, general lighting
- Designed and produced in Romania.

# TECHNICAL SPECIFICATIONS

- Outer body is made from powder coated aluminium.
- The spherical diffuser is made of translucent PMMA.
- Mounting is done on a vertical pole.

# PHOTOMETRIC CHARACTERISTICS

- Powerful Osram LED with a lifespan of 100.000 hours
- Color rendering index: 80 for WN and WW and 70 for WH



- Rated operating temperature from -20 °C up to +40 °C.
- The ingress protection rating is IP 65.



- 440 mm height
- 440 mm outer diameter
- 190 or 300 mm globe diameter



- Electrical safety class I
- Standard power supply 230V AC 50Hz







#### Omnidirectional focus (O)