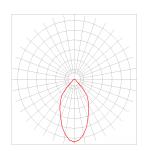

- The luminous flux depends on the LED's colour. For the white colour it has a min.
  value of 100 lm/W, whether it is warm white, neutral white or cool white.
- Color rendering index: 80 for WN and WW and 70 for WH
- Focus is done with specially designed lenses in order to obtain the desired light angle. The lenses can have a narrow, medium or wide focus.

- Rated operating temperature from -20 °C up to +40 °C.
- The impact protection rating is IK 10.
- The ingress protection rating is IP 66.

- 470 x 54 x 200 mm
- Weight: 1,2 kg

Narrow focus (N)

Medium focus (M)