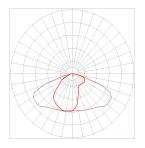

- The luminous flux depends on the LED's colour. For the white colour it has a min.
  value of 100 lm/W, whether it is warm white, neutral white or cool white.
- Color rendering index: 80 for WN and WW and 70 for WH
- Focus is done with specially designed lenses in order to obtain the desired light angle. The lenses can have a narrow, medium or wide focus.

Wide focus (W)

Street focus (S)