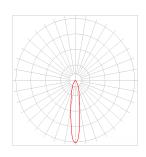

- The luminous flux depends on the LED's colour. For the white colour it has a min.
  value of 100 lm/W, whether it is warm white, neutral white or cool white.
- Color rendering index: 80 for WN and WW and 70 for WH
- Focus is done with specially designed lenses in order to obtain the desired light angle. The lenses can have a narrow, medium or wide focus.

- Rated operating temperature from -20 °C up to +40 °C.
- The impact protection rating is IK 10.
- The ingress protection rating is IP 66.

- 470 x 54 x 200 mm
- Weight: 1,2 kg

Narrow focus (N)

Medium focus (M)