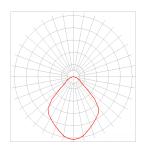

- The luminous flux depends on the LED's colour. For the white colour it has a min.
  value of 100 lm/W, whether it is warm white, neutral white or cool white.
- Color rendering index: 80 for WN and WW and 70 for WH
- Focus is done with specially designed lenses in order to obtain the desired light angle. The lenses can have a narrow, medium or wide focus.

- Rated operating temperature from -20 °C up to +40 °C.
- The impact protection rating is IK 10.
- The ingress protection rating is IP 66.

- 470 x 54 x 200 mm
- Weight: 1,2 kg

Narrow focus (N)

Medium focus (M)