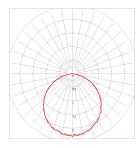

This linear projector contains 9 RGB LEDs (3 x RED, 3 x GREEN, 3 x BLUE) with a standard power supply of 230V AC or optional with 12-24V DC.

Narrow focus (N)

Medium focus (M)

Wide focus (W)

Omnidirectional focus ( O )