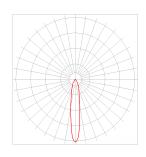

This linear projector contains 9 RGB LEDs (3 x RED, 3 x GREEN, 3 x BLUE) with a standard power supply of 230V AC or optional with 12-24V DC.

Narrow focus (N)

Medium focus (M)

Wide focus (W)

Omnidirectional focus ( O )