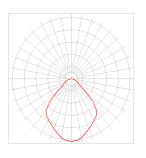

This linear projector contains 9 RGB LEDs (3 x RED, 3 x GREEN, 3 x BLUE) with a standard power supply of 230V AC or optional with 12-24V DC.

Narrow focus (N)

Medium focus (M)

Wide focus (W)

Omnidirectional focus ( O )