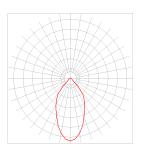

This linear projector contains 9 RGB LEDs (3 x RED, 3 x GREEN, 3 x BLUE) with a standard power supply of 230V AC or optional with 12-24V DC.

Narrow focus (N)

Medium focus (M)

Wide focus (W)

Omnidirectional focus ( O )