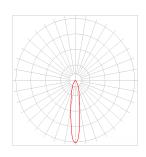

This linear projector contains 24 RGB LEDs (8 x RED, 8 x GREEN, 8 x BLUE) with a standard power supply of 230V AC or optional with 12-24V DC.

Narrow focus (N)

Medium focus ( M )

Wide focus (W)