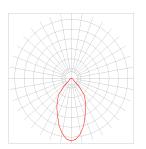

This linear projector contains 24 RGB LEDs (8 x RED, 8 x GREEN, 8 x BLUE) with a standard power supply of 230V AC or optional with 12-24V DC.

Narrow focus (N)

Medium focus ( M )

Wide focus (W)