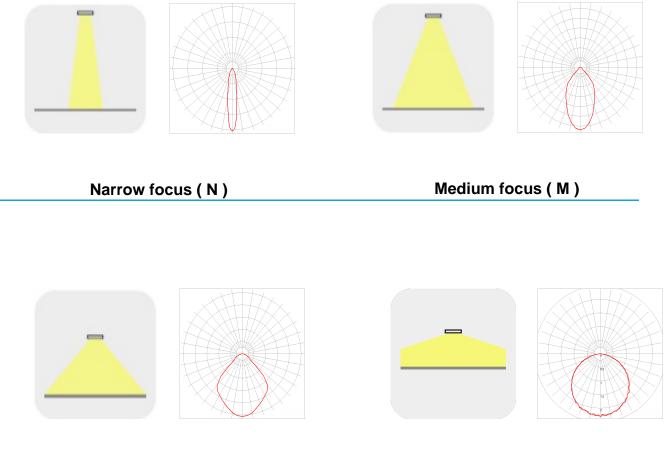

This linear projector contains 6 RGB LEDs (2 x RED, 2 x GREEN, 2 x BLUE) with a standard power supply of 230V AC or optional with 12-24V DC.

| Wide focus ( W ) | Omnidirectional focus ( O ) |
|------------------|-----------------------------|
|------------------|-----------------------------|