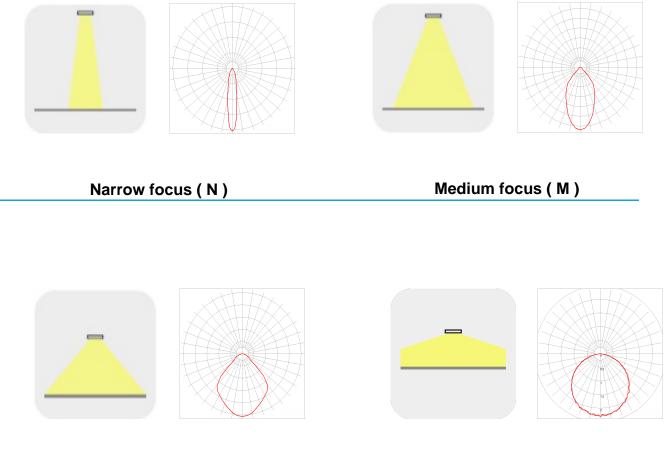

This linear projector contains 24 RGB LEDs (8 x RED, 8 x GREEN, 8 x BLUE) with a standard power supply of 230V AC or optional with 12-24V DC.

| Wide focus (W) Omnidirectional focus ( | 0) |
|----------------------------------------|----|
|----------------------------------------|----|