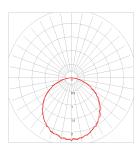

This recessed projector contains 6 RGB LEDs (2 x RED, 2 x GREEN, 2 x BLUE) with a standard power supply of 230V AC or optional with 12-24V DC.

Narrow focus (N)

Medium focus (M)

Wide focus (W)

Omnidirectional focus ( O )