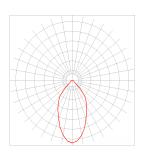

This recessed projector contains 6 RGB LEDs (2 x RED, 2 x GREEN, 2 x BLUE) with a standard power supply of 230V AC or optional with 12-24V DC.

Narrow focus (N)

Medium focus (M)

Wide focus (W)

Omnidirectional focus ( O )