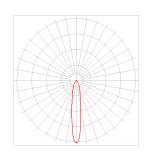

This recessed projector contains 6 RGB LEDs (2 x RED, 2 x GREEN, 2 x BLUE) with a standard power supply of 230V AC or optional with 12-24V DC.

Narrow focus (N)

Medium focus (M)

Wide focus (W)

Omnidirectional focus ( O )