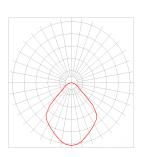

This recessed projector contains 6 RGB LEDs (2 x RED, 2 x GREEN, 2 x BLUE) with a standard power supply of 230V AC or optional with 12-24V DC.

Narrow focus (N)

Medium focus (M)

Wide focus (W)

Omnidirectional focus ( O )