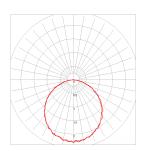

This recessed projector contains 24 RGB LEDs (8 x RED, 8 x GREEN, 8 x BLUE) with a standard power supply of 230V AC or optional with 12-24V DC.

Narrow focus (N)

Medium focus (M)

Wide focus (W)

Omnidirectional focus ( O )