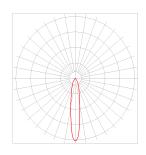

This recessed projector contains 24 RGB LEDs (8 x RED, 8 x GREEN, 8 x BLUE) with a standard power supply of 230V AC or optional with 12-24V DC.

Narrow focus (N)

Medium focus (M)

Wide focus (W)

Omnidirectional focus ( O )