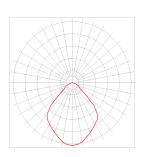

This recessed projector contains 24 RGB LEDs (8 x RED, 8 x GREEN, 8 x BLUE) with a standard power supply of 230V AC or optional with 12-24V DC.

Narrow focus (N)

Medium focus (M)

Wide focus (W)

Omnidirectional focus ( O )