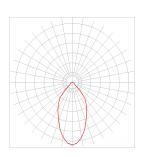

This recessed projector contains 24 RGB LEDs (8 x RED, 8 x GREEN, 8 x BLUE) with a standard power supply of 230V AC or optional with 12-24V DC.

Narrow focus (N)

Medium focus (M)

Wide focus (W)

Omnidirectional focus ( O )