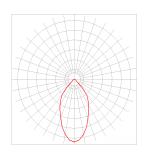

- 245 x 40 mm
- Weight 2,5kg

Narrow focus (N)

Medium focus (M)

Wide focus (W)

Street focus (S)