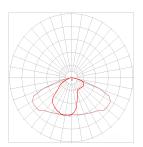

- 245 x 40 mm
- Weight 2,5kg

Narrow focus (N)

Medium focus (M)

Wide focus (W)

Street focus (S)