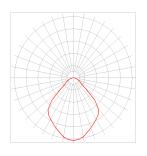

- 245 x 40 mm
- Weight 2,5kg

Narrow focus (N)

Medium focus (M)

Wide focus (W)

Street focus (S)