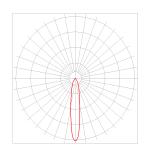

- 245 x 40 mm
- Weight 2,5kg

Narrow focus (N)

Medium focus (M)

Wide focus (W)

Street focus (S)