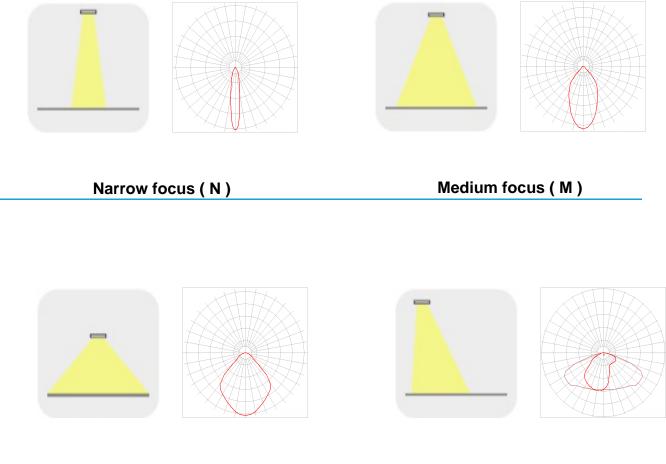

|



- This LED ornamental projector is small in size. The projector, with a modern design, can be mounted on the facades for a special architectural lighting, also it can highlight a desired object.
- Designed and manufactured in Romania



- Projector flanges are made of stainless steel.
- The casing is made of powder coated aluminium.
- The diffuser is made of 8mm thick secure glass.



- Color rendering index: 80 for WN and WW and 70 for WH
- Luminous efficiency of white LEDs: min. 250 lm / LED for WH and min. 200 lm / LED for WW

- Standard power supply 12-24V DC, optionally 230V AC
- Electrical insulation class III
- Power cable length 2m



- Nominal operating temperature from -20 to +40 °C
- The IP rating of the optical compartment and the power driver is IP67



• 245 x 85 mm





Wide focus (W)Street focus (S)